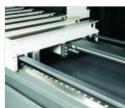

Please find additional information concerning the basic machine under the type description for the machine KASTOwin A 10.6.

The bullet points describe above pictures:

- Reliable feed process for heavy workpieces
- Table is moved by two linear guides with eight linear roller bearings and by means of a ball screw spindle
- Massive construction of table
- Support length of table: 102.36 in. / travel distance of 145.67 in
- Table travels far out of the machine to guarantee a barrier-free supply of material