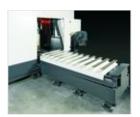

#### KASTOwin F 10.6 Table Version

Reliable feed process for heavy workpieces

The KASTOwin F 10.6 is also available with a moveable material support table. This makes it possible to feed in and position heavy, bulky stock such as ingots, large tools or offset shafts easily and reliably.

Using the integrated table the material can be easily feed in the machine. Precision feed is achieved by means of a servo drive and a ball screw spindle.

KASTO offers an extensive range of accessories: Horizontal vice, magnetic clamping plate for remnants, prism mounting, packers, support surfaces with wearing plates.

Please find additional information concerning the basic machine under the type description for the machine KASTOwin A 10.6.

The bullet points describe above pictures:

- Reliable feed process for heavy workpieces
- Table is moved by two linear guides with eight linear roller bearings and by means of a ball screw spindle
- Massive construction of table
- Support length of table: 102.36 in. / travel distance of 145.67 in
- Table travels far out of the machine to guarantee a barrier-free supply of material