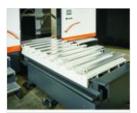

Please find additional information concerning the basic machine under the type description for the machine KASTOwin A 10.6.

The bullet points describe above pictures:

- Reliable feed process for heavy workpieces
- Table is moved by two linear guides with eight linear roller bearings and by means of a ball screw spindle
- Massive construction of table
- Support length of table: 102.36 in. / travel distance of 145.67 in
- Table travels far out of the machine to guarantee a barrier-free supply of material