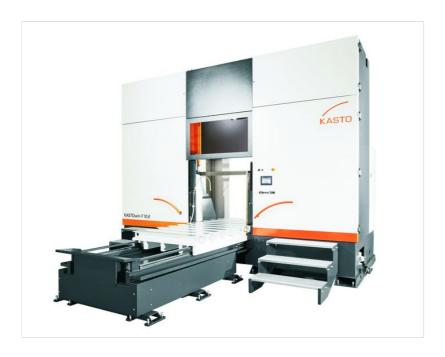

### KASTOwin F 10.6 Table Version

#### KASTOwin F 10.6 Table Version

Reliable feed process for heavy workpieces

The KASTOwin F 10.6 is also available with a moveable material support table. This makes it possible to feed in and position heavy, bulky stock such as ingots, large tools or offset shafts easily and reliably.

Using the integrated table the material can be easily feed in the machine. Precision feed is achieved by means of a servo drive and a ball screw spindle.

KASTO offers an extensive range of accessories: Horizontal vice, magnetic clamping plate for remnants, prism mounting, packers, support surfaces with wearing plates.