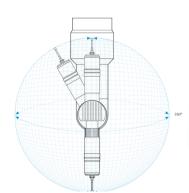

#### Cost effectiveness

Get the fastest qualification time in class ZEISS RDS-C5 including CAA allows a qualified system of all 5184 possible positions in approx. 12 minutes.

#### For complex parts

ZEISS SPECTRUM with ZEISS RDS-C5 CAA including ZEISS VAST XXT

Scanning Technology with articulating probe and CAA (Computer Aided Accuracy) for faster operating time Sizes: 5/5/6 & 7/7/6 & 7/10/6