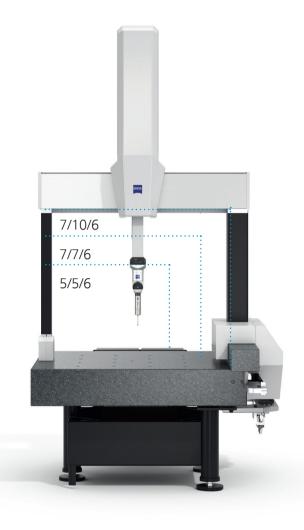

#### Tailored for your application

Flexibility via three different sensors
ZEISS XDT direct, ZEISS VAST XXT direct,
ZEISS RDS-C5 CAA VAST XXT
Covered by three sizes 5/5/6, 7/7/6
and 7/10/6