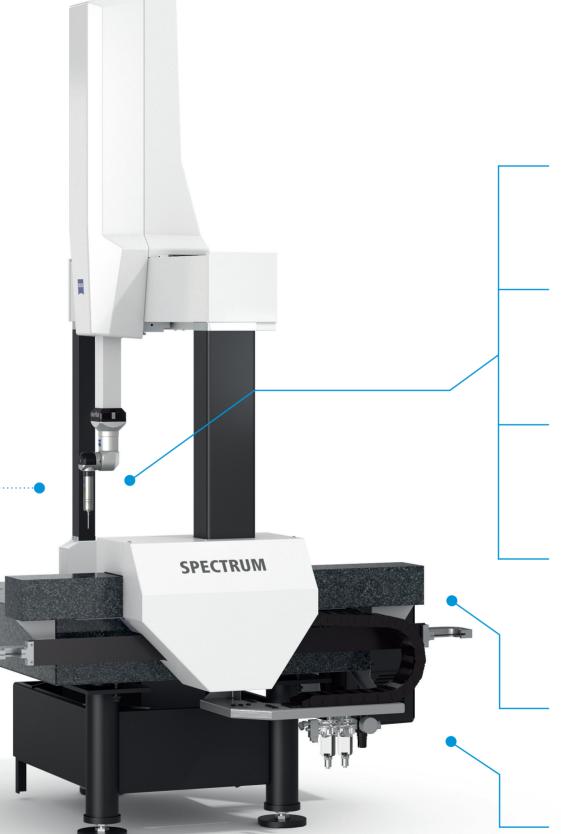

#### Reliability & performance

Patented floating mounted glass ceramic scales for eliminating the temperature scale deflection, meaning temperature sensors are not required.

#### Small footprint

**Backpack controller,** as well as passive damping system and earthquake protection.