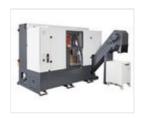

# KASTOwin A 4.6

#### KASTOwin A 4.6

The fully-automated bandsaws from the KASTOwin range have been designed for mass production sawing of solid material, tube and profile. Designed in Germany and manufactured in state-of-the-art, flow line production lines at our assembly plants in Achern (in the northern Black Forest) and Schalkau (Thuringia), KASTOwin creates the ideal conditions for optimum efficiency.

- Customised to the specific application using a modular system design
- Quick motion using servo drive and ball screw spindle for the material feed and the linear guided saw frame
- · Automatic band guide arm adjustment
- Quick and easy programming via colour touch screen
- SmartControl to ensure high bandsaw blade lifetimes
- Incremental feed for cutting batches of short pieces