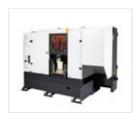

# KASTOwin A 4.6

#### KASTOwin A 4.6

The fully-automated bandsaws from the KASTOwin range have been designed for mass production sawing of solid material, tube and profile. Designed in Germany and manufactured in state-of-the-art, flow line production lines at our assembly plants in Achern (in the northern Black Forest) and Schalkau (Thuringia), KASTOwin creates the ideal conditions for optimum efficiency.

- Customised to the specific application using a modular system design
- Quick motion using servo drive and ball screw spindle for the material feed and the linear guided saw frame
- · Automatic band guide arm adjustment
- Quick and easy programming via colour touch screen
- SmartControl to ensure high bandsaw blade lifetimes
- Incremental feed for cutting batches of short pieces