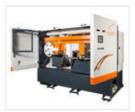

# KASTOwin A 4.6

#### KASTOwin A 4.6

The fully-automated bandsaws from the KASTOwin range have been designed for mass production sawing of solid material, tube and profile. Designed in Germany and manufactured in state-of-the-art, flow line production lines at our assembly plants in Achern (in the northern Black Forest) and Schalkau (Thuringia), KASTOwin creates the ideal conditions for optimum efficiency.

- Customised to the specific application using a modular system design
- Quick motion using servo drive and ball screw spindle for the material feed and the linear guided saw frame
- · Automatic band guide arm adjustment
- Quick and easy programming via colour touch screen
- SmartControl to ensure high bandsaw blade lifetimes
- Incremental feed for cutting batches of short pieces