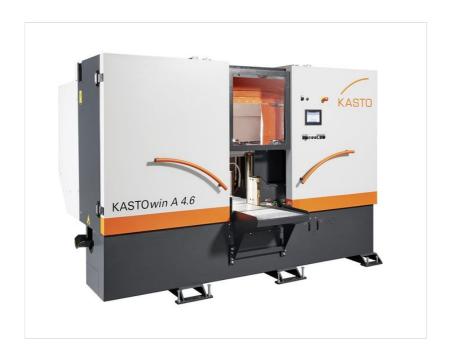

# KASTOwin A 4.6

#### KASTOwin A 4.6

The fully-automated bandsaws from the KASTOwin range have been designed for mass production sawing of solid material, tube and profile. Designed in Germany and manufactured in state-of-the-art, flow line production lines at our assembly plants in Achern (in the northern Black Forest) and Schalkau (Thuringia), KASTOwin creates the ideal conditions for optimum efficiency.